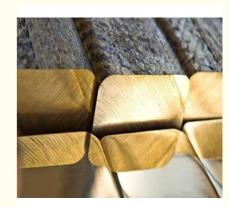

# Forging Brass Ingot CB770S CC770S Good Performance For Polishing And **Plating**

# **Product Specification**

ITEM NAME: **BRASS INGOT** 

Standard: ASTM, AISI, BS, JIS, GB, etc

• Highlight: solid brass ingot, 5 pound brass ingot

## **Product Description**

- 1. Forging Brass Ingot CB770S(CC770S) good performance for polishing and plating
- 2. Application: Widely used in water related products, Die-Casting or Forging for water-meter, faucet, valves, coupling, fittings, sanitary ware, connectors, etc.
- 3. Competitive Advantage
- (a). Various material ranges: Brass/Bronze/Lead-free/DZR
- (b).Quality assurance: meet standards such as CHINA( GB), Europe (EN1982:1998), USA (ASTM) ,Japan(JIS),
- (c). Customized: produce alloy based on customer required composition
- (d)Capacity: 30,000 Tons/annual
- (e)Certificate: ISO9001,ISO14001, ROHS

| ltem                      | Forging Brass Ingot CB770S(CC770S) good performance for polishing and plating                |
|---------------------------|----------------------------------------------------------------------------------------------|
| Standard                  | ASTM,AISI,BS,JIS,GB,etc                                                                      |
| OEM<br>acceptance         | Yes, customized composition is accepted                                                      |
| Shape                     | Square rod: 56x56x300 mm<br>Weight: 8 Kg/pc                                                  |
| Finish                    | Natural or Mill                                                                              |
| Process                   | frequency induction casting,<br>Horizonal continuous casting                                 |
| Inspection<br>Equipements | Chemical composition analysis:<br>Spectrometer<br>Mechenic property test: Hardness,          |
| Application               | foundry for faucet, water-meter, valves, fittings, bushing, other castings etc.              |
| Advantages                | Good Fluidity after melting;<br>Good performace for part finish of polishing<br>and plating; |
| MOQ                       | 500KG-3000KG                                                                                 |
| Sampe<br>requested        | Yes                                                                                          |
| Price Term                | Ex-works, FOB,CIF, etc                                                                       |